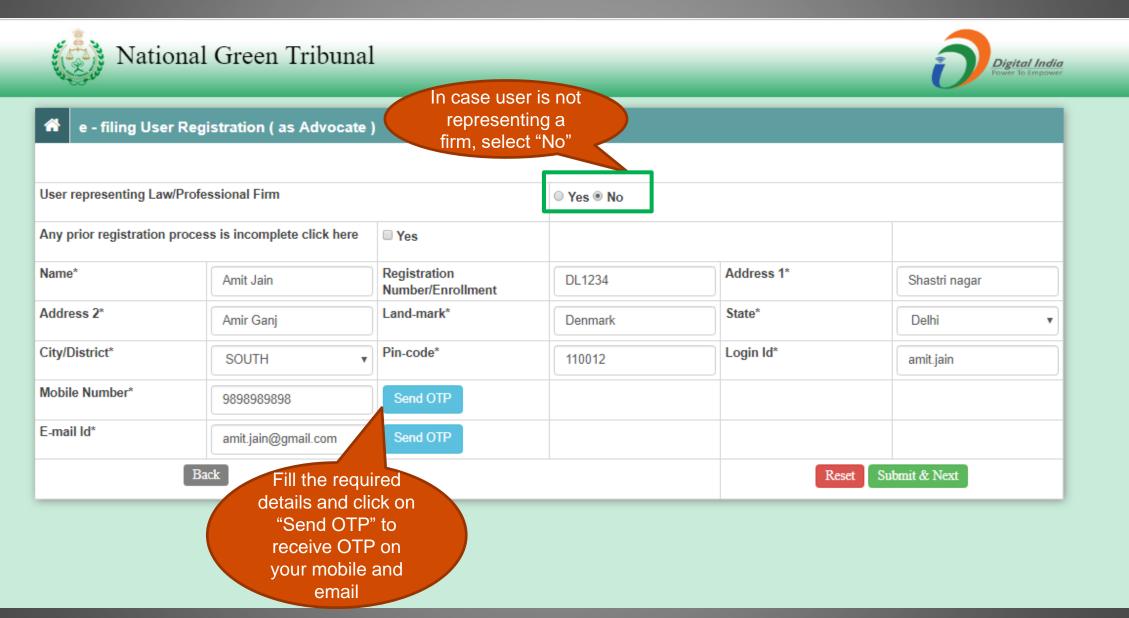

| PAGE NO. |
|-------|-----------------------------------|----------|
| 1.    | New User Registration             | 3        |
| 2.    | <u>Login</u>                      | 11       |
| 3.    | <u>E-Filing – Petition Filing</u> | 18       |
| 4.    | <u>Associate Case</u>             | 34       |
| 5.    | <u>IA Filing</u>                  | 42       |
| 6.    | <u>Upload Documents</u>           | 50       |
| 7.    | <u>My Account Details</u>         | 56       |

## User Manual – e-Filing Module of National Green Tribunal

New Users Registration Module

### Logon to NGT e-Filing website

#### URL http://164.100.59.89/ngtonline/mainPage.drt



Designed & Developed by National Informatics Centre (NIC)

### New User Signup



### New User Registration



### User Registration Form



### User Registration – Verification







| User representing Law/   | Professional Firm                                 |                                   | ○ Yes <sup>®</sup> No |                                                 |                  |
|--------------------------|---------------------------------------------------|-----------------------------------|-----------------------|-------------------------------------------------|------------------|
| Any prior registration p | rocess is incomplete click here                   | C Yes                             |                       |                                                 |                  |
| Name*                    | Amit Jain                                         | Registration<br>Number/Enrollment | DL1234