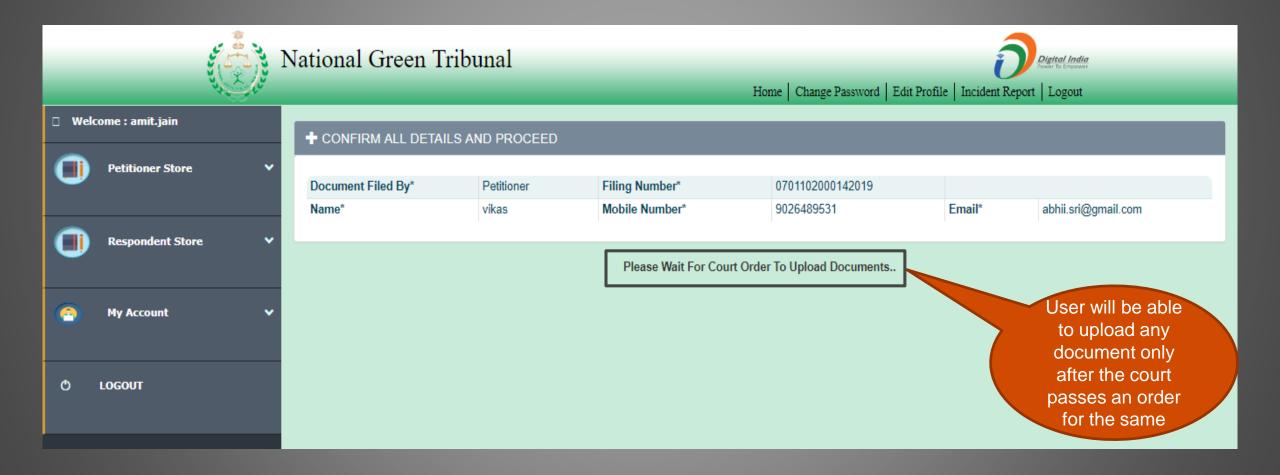

## e-Filing -> Offline Payment (2/2)



# e-Filing -> Offline Payment (Receipt Generation)



8.

## User Manual – e-Filing Module of National Green Tribunal

e-Filing – Associate Case Module



### Associate Case

| Name                                   | vikas                 |
|----------------------------------------|-----------------------|
| Mobile                                 | *****4583             |
| Email Id Click on Submit to update the | vik*******0@gmail.com |
| added details in<br>the system         | Submit Back           |

An email and SMS will be sent to the user along with security code to upload documents for the given case

#### Associate Case

Enter security code and filing number sent on the users mobile and <u>email id</u>



#### Associate Case – Court Order



#### Associate Case – Upload



#### Associate Case – Upload Receipt

| Filing    |                                                             | ow Document Succ                                       | essfully   |           |  |  |
|-----------|-------------------------------------------------------------|--------------------------------------------------------|------------|-----------|--|--|
| S. No.    | Filing Number                                               | Miscelleneous No                                       | Party Name | File Name |  |  |
| 1         | 0710102000882016 0710102000882016/2 TEST PET P1 User Survey |                                                        |            |           |  |  |
| Receipt F | A docu