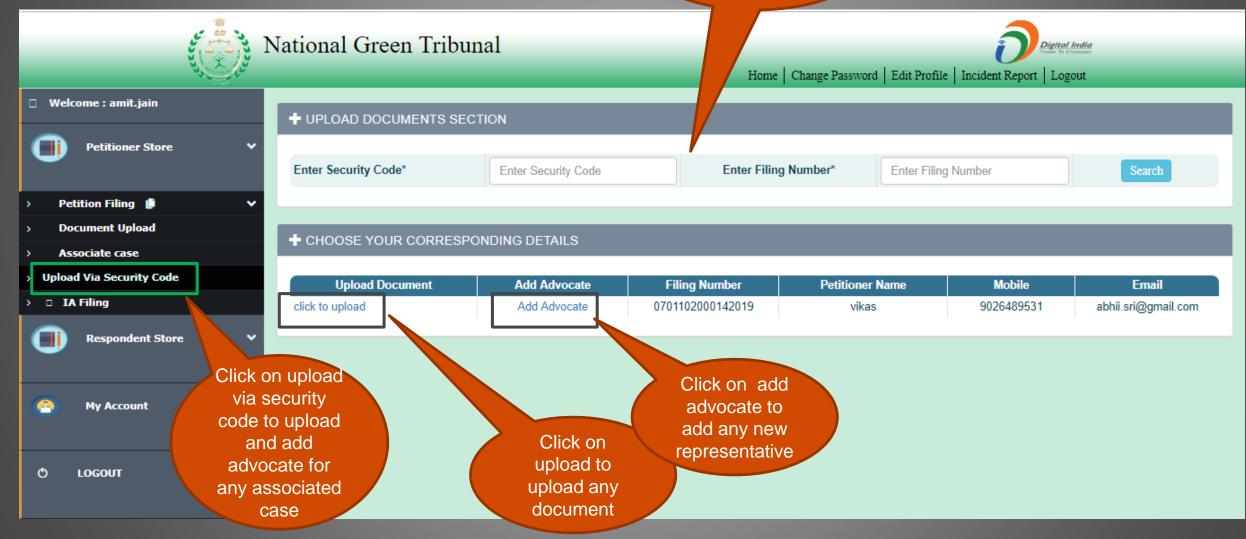

#### Associate Case – Upload

#### Associate Case – Add Advocate

| + UPLOAD DOCUMENTS SECTION                                   |                              |                                   |                                 |                      |                               |
|--------------------------------------------------------------|------------------------------|-----------------------------------|---------------------------------|----------------------|-------------------------------|
| Enter Security Code*                                         | Enter Security Code          | Enter Filing                      | Number* Enter Filing Numb       | ber                  | Search                        |
| + CHOOSE YOUR CORRESPONDING E                                | DETAILS                      |                                   |                                 |                      |                               |
| Upload Document<br>click to upload                           | Add Advocate<br>Add Advocate | Filing Number<br>2801113001152019 | Petitioner Name<br>ABC Pvt Ltd. | Mobile<br>9897979212 | Email<br>e-filing@nclt.gov.in |
| User can s<br>advocates<br>alread<br>register<br>representat | from<br>y<br>ed              |                                   |                                 |                      |                               |