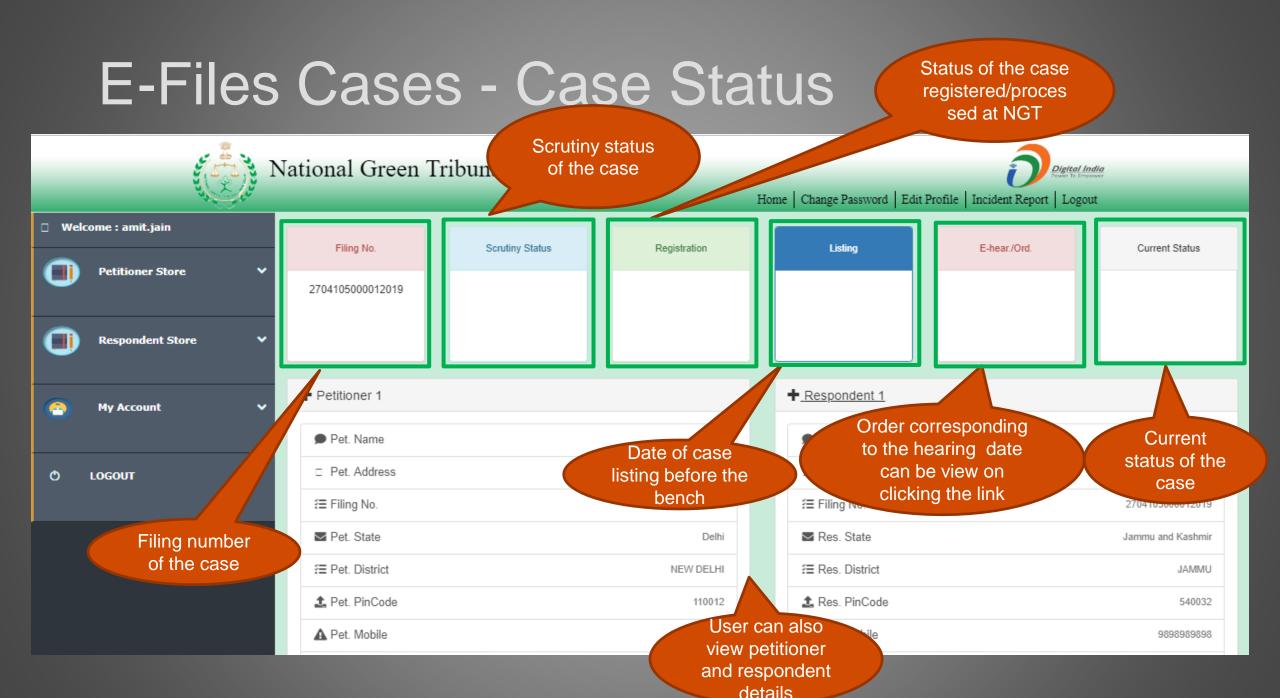

### User Account Home Page

## User Manual – e-Filing Module National Green Tribunal

**Petition Filing** 

# User Account Home Page – Petitioner Store