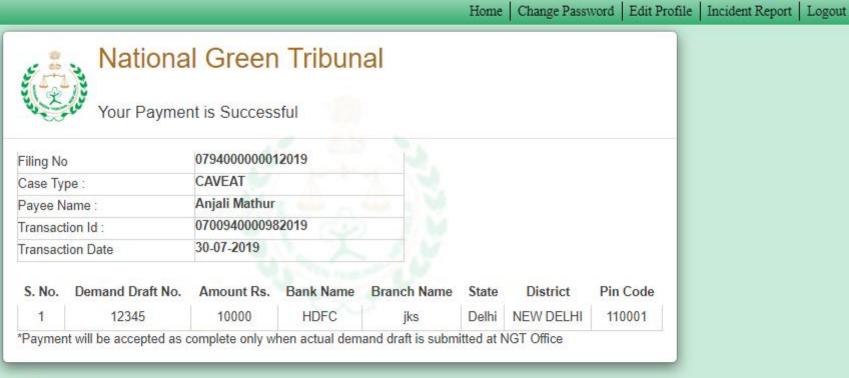

# IA Filing – Payment

# IA Receipt

| 2.00 |                                             | National (<br>Your Payment is |                         | ribunal          |                    | Home   Cl      | hange Password        | Edit Profile   I | ncident Report | Logot |
|------|---------------------------------------------|-------------------------------|-------------------------|------------------|--------------------|----------------|-----------------------|------------------|----------------|-------|
|      | Filing No of Original Case :<br>Case Type : |                               |                         | 02000142019      |                    |                |                       |                  |                |       |
|      | Transaction Id :                            |                               |                         | 1000050000962019 |                    |                |                       |                  |                |       |
|      | Transactio                                  | n Date                        | 23-07-                  |                  |                    |                |                       |                  |                |       |
|      | Filing No                                   |                               | 07011                   | 02000142019      |                    |                |                       |                  |                |       |
|      | S. No.                                      | Demand Draft No.<br>987456    | Amount Rs.              | Bank Name<br>BOB | Branch Name<br>BOB | State<br>Delhi | District<br>NEW DELHI | Pin Code         |                |       |
|      |                                             | will be accepted as comp      |                         |                  |                    |                | NEW DELIN             |                  |                |       |
|      | 200000000                                   |                               |                         |                  | 899497878975948    |                |                       |                  |                |       |
| A    | ± -                                         |                               | Lloor print o           | had              |                    |                |                       |                  |                |       |
|      |                                             |                               | User print a download t |                  |                    |                |                       |                  |                |       |
|      |                                             |                               | receipt                 |                  |                    |                |                       |                  |                |       |