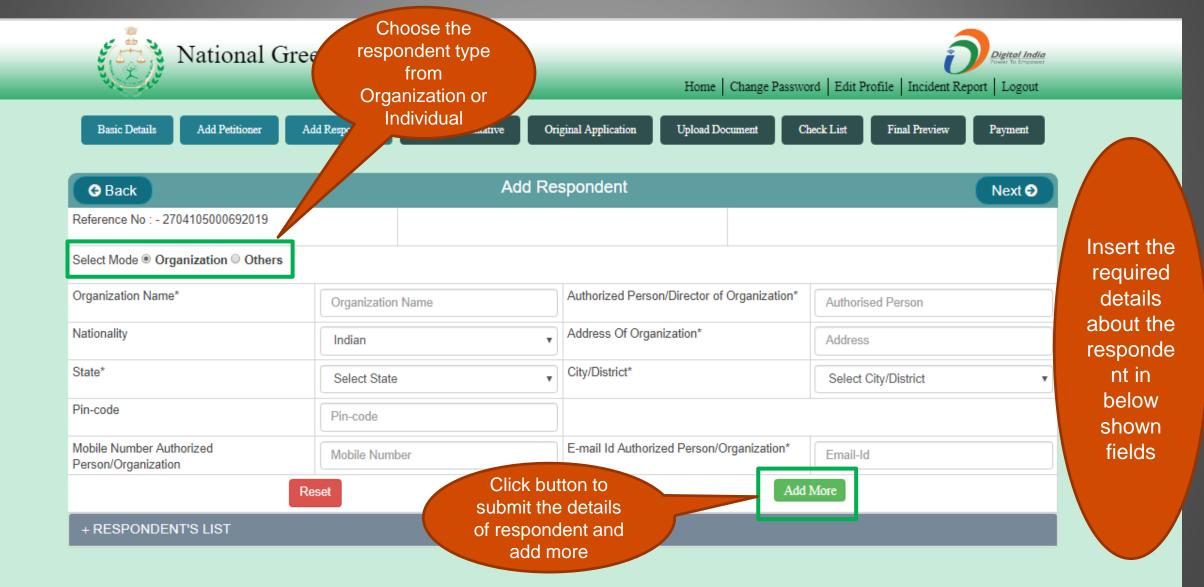

### e-Filing -> Add Respondent (1/2)

### e-Filina -> Add Respondent (2/2)

| lext                                  |
|---------------------------------------|
|                                       |
|                                       |
|                                       |
|                                       |
|                                       |
|                                       |
| The respond<br>added thro             |
| the form ca                           |
| viewed, ed<br>and delete<br>the shown |
|                                       |
|                                       |