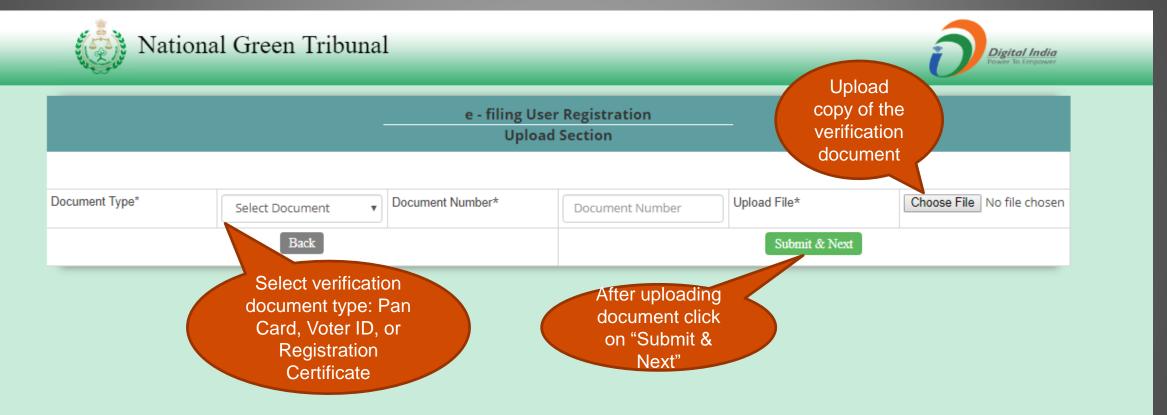

in-code*                         | 110012                | Login Id*                                       | amit.jain        |
| Mobile Number*           |                                                   |                                   | ✓ Verified            |                                                 |                  |
| E-mail Id*               |                                                   |                                   | ✓ Verified            |                                                 |                  |
|                          | Back<br>Complete verif<br>of Mobile Nu<br>and Ema | mber                              | complet<br>on "Su     | rification Res<br>tion click<br>ubmit &<br>ext" | et Submit & Next |

### User Registration – Document Upload



# User Registration – Successful Registration

| National Green Tribunal                                                                                                                 | Digital India<br>Power To Empower |
|-----------------------------------------------------------------------------------------------------------------------------------------|-----------------------------------|
| e - filing User Registration                                                                                                            | Login                             |
| Welcome , You have been registered successfully.                                                                                        |                                   |
| Your LoginId and Password has been mailed to