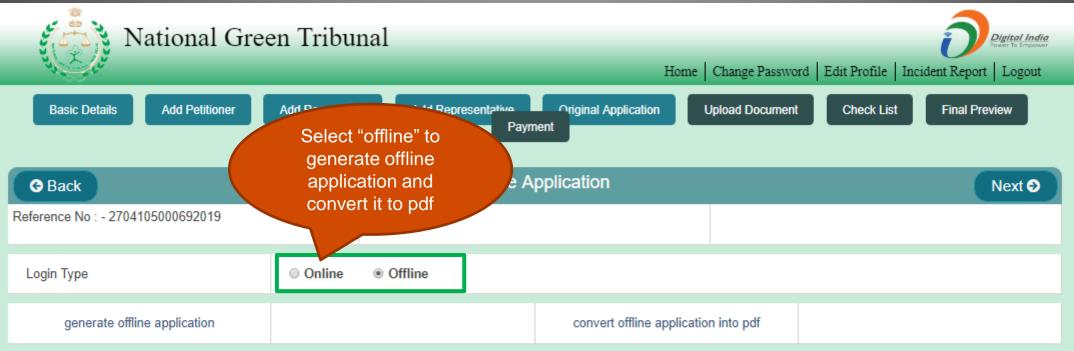

e-Filing -> Add Petitioner (2/2)



### e-Filing -> Add Respondent (1/2)



### e-Filina -> Add Respondent (2/2)

| lext                                  |
|---------------------------------------|
|                                       |
|                                       |
|                                       |
|                                       |
|                                       |
|                                       |
| The respond<br>added thro             |
| the form ca                           |
| viewed, ed<br>and delete<br>the shown |
|                                       |
|                                       |

### e-Filing -> Add Representative



•

### e-Filing -> Original Application - Online



### e-Filing -> Original Application - Offline



### e-Filing -> Upload Document



### e-Filing -> Checklist



### e-Filing -> Final Preview



### e-Filing -> Payment



### e-Filing -> Offline Payment (2/2)



# e-Filing -> Offline Payment (Receipt Generation)



8.

## User Manual – e-Filing Module of National Green Tribunal

e-Filing – Associate Case Module



### Associate Case

| Name                                   | vikas                 |
|----------------------------------------|-----------------------|
| Mobile                                 | *****4583             |
| Email Id Click on Submit to update the | vik*******0@gmail.com |
| added details in<br>the system         | Submit Back           |

An email and SMS will be sent to the user along with security code to upload documents for the given case

#### Associate