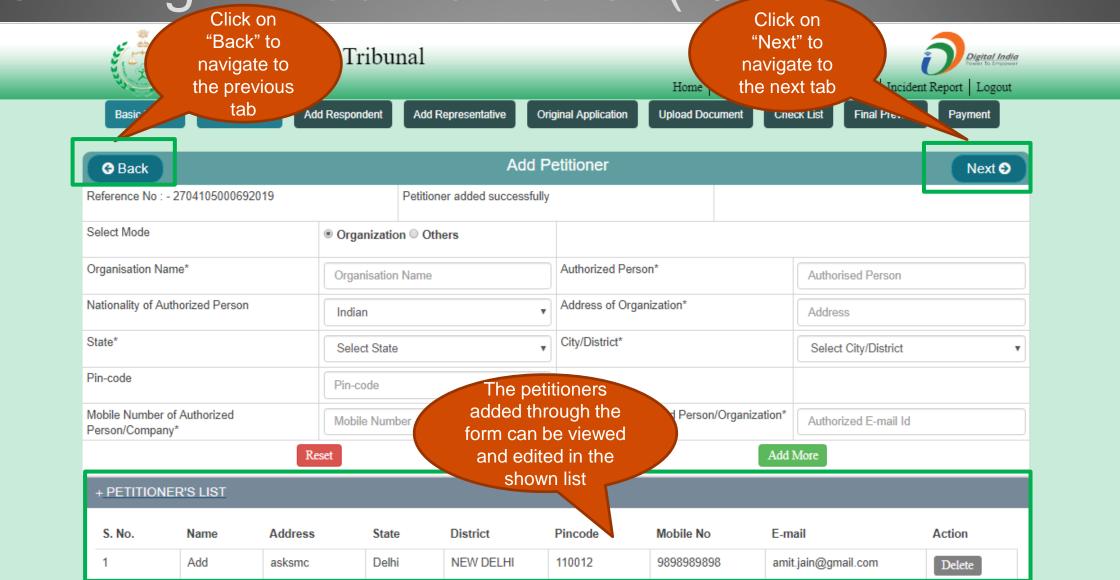

erson would like to be present<br>before NGT |            | SelectOp                      | tion              | •             | Location will be (If ) | Yes)    |                              |              |              |        |
| Process Fee Type*                                     | IA         | •                             | No. of IA *@ 500  |               | 0                      | Pro     | cess Fees A                  | mount*       | Process Fees | Amount |
|                                                       |            |                               | s                 | ave A         | and Next               | Tota    | al Maximum                   | Payable Amou | nt :         |        |

### e-Filing -> Add Petitioner (1/2)



### e-Filing -> Add Petitioner (2/2)



### e-Filing -> Add Respondent (1/2)



### e-Filina -> Add Respondent (2/2)

| lext                                  |
|---------------------------------------|
|                                       |
|                                       |
|                                       |
|                                       |
|                                       |
|                                       |
| The respond<br>added thro             |
| the form ca                           |
| viewed, ed<br>and delete<br>the shown |
|                                       |
|                                       |

### e-Filing -> Add Representative



•

### e-Filing -> Original Application - Online



### e-Filing -> Original Application - Offline



### e-Filing -> Upload Document