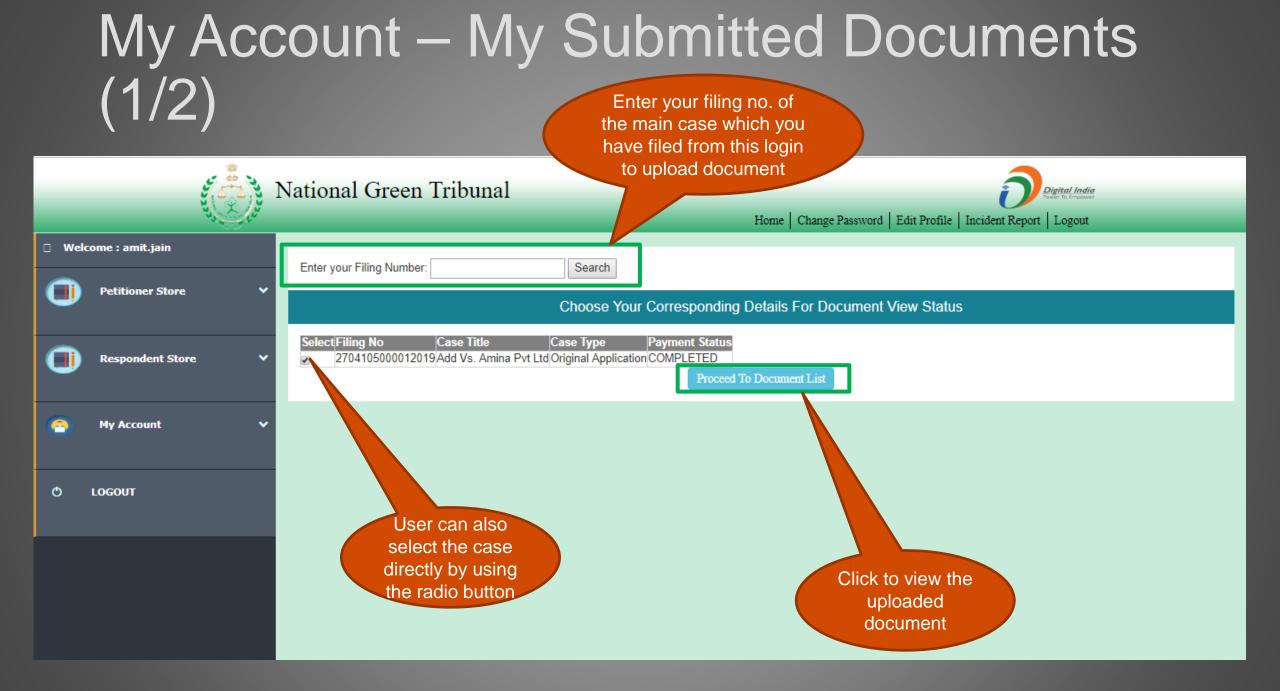

#### Select Case for Document Upload

# Submit Documents

User can upload multiple documents and then submit them together.

| Sec. Sec. Sec. Sec. Sec. Sec. Sec. Sec. | Nationa                           | al Green Tribu                       | nal                      |                          | Home   Change Password   1         | Edit Profile   Incident R | then submit them<br>together. |
|-----------------------------------------|-----------------------------------|--------------------------------------|--------------------------|--------------------------|------------------------------------|---------------------------|-------------------------------|
| Welcome : amit.jain                     | + con                             | IFIRM ALL DETAILS AN                 | D PROCEED                |                          |                                    |                           |                               |
| Petitioner Store                        | ✓<br>Docum<br>Name*               | ,                                    |                          | g Number*<br>ile Number* | 2704105000012019<br>9898989898     | Email*                    | amit.jain@gmail.com           |
| (I) Respondent Store                    | <ul><li>✓</li><li>+ UPL</li></ul> | OAD SECTION                          |                          |                          |                                    |                           |                               |
| My Account                              |                                   | ent uploaded successfully<br>Volume* | Select Volume            |                          | <ul> <li>Document Type*</li> </ul> | Se                        | elect Document Type           |
| Ф LOGOUT                                | Uploa<br>documer                  | nts are                              | Choose File No<br>Back   | file chosen              |                                    | Upload                    |                               |
|                                         | visible i<br>documer              | nts list                             | Multiple documents can t | be submitted togeth      | er)                                |                           |                               |
|                                         | S. No.                            | Miscellaneous Numbe                  | r Party Name             | e Document               | Type Original File N               | ame                       | View Action                   |
| Waiting for 164.100.59.89               | 1                                 | 2704105000012019/1                   | Add                      | Reports                  | Flow Chart_Efil                    | to sub                    | "Submit"<br>mit the<br>ments  |