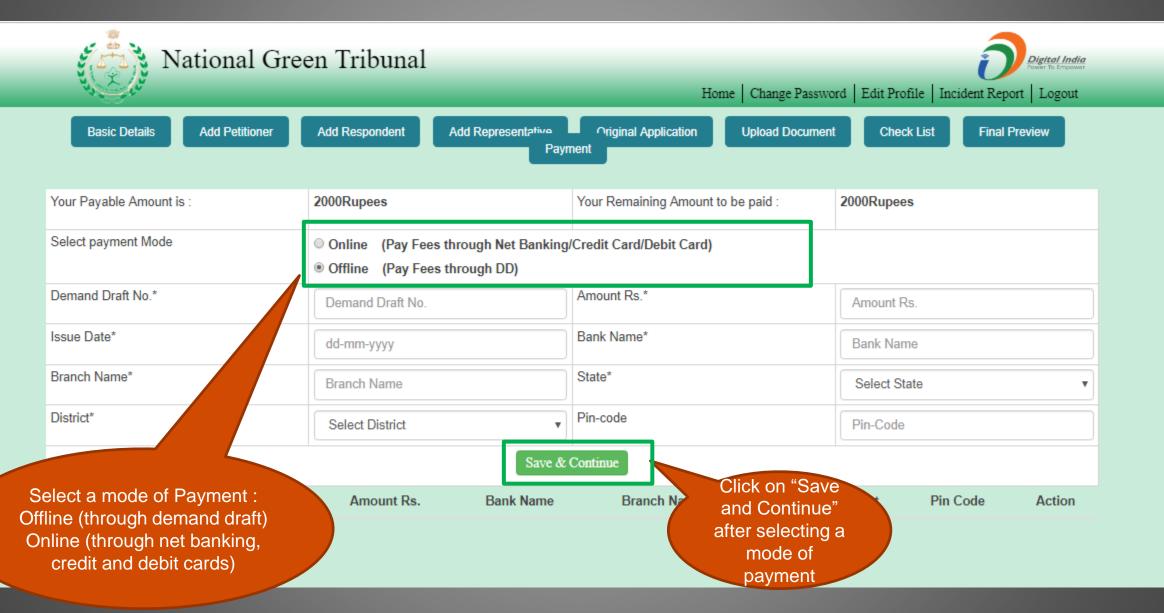

|
|---------------------------------------|
|                                       |
|                                       |
|                                       |
|                                       |
|                                       |
|                                       |
| The respond<br>added thro             |
| the form ca                           |
| viewed, ed<br>and delete<br>the shown |
|                                       |
|                                       |

### e-Filing -> Add Representative



•

### e-Filing -> Original Application - Online



### e-Filing -> Original Application - Offline



### e-Filing -> Upload Document



### e-Filing -> Checklist



### e-Filing -> Final Preview



### e-Filing -> Payment



### e-Filing -> Offline Payment (2/2)



# e-Filing -> Offline Payment (Receipt Generation)



8.

## User Manual – e-Filing Module of National Green Tribunal

e-Filing – Associate Case Module



### Associate Case

| Name                                   | vikas                 |
|----------------------------------------|-----------------------|
| Mobile                                 | *****4583             |
| Email Id Click on Submit to update the | vik*******0@gmail.com |
| added details in<br>the system         | Submit Back           |

An email and SMS will be sent to the user along with security code to upload documents for the given case

#### Associate Case

Enter security code and filing number sent on the users mobile and <u>email id</u>



#### Associate Case – Court Orde