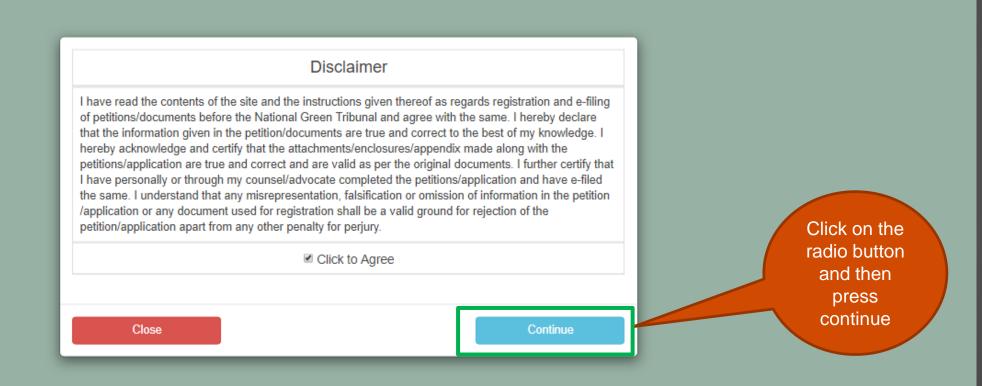

|
| Established to P<br>6156<br>Total<br>Registered Users                                                                                                      | rovide Speed<br>7 3613<br>Total<br>Advocate Registered | New user? Signup                                                | Log in<br>Forgot password?<br>E-Filed Cases PB 12 | Registry Corner       Image: Constraint of the second |

### Change of your Password



#### National Green Tribunal



| Change your Password    |  |
|-------------------------|--|
| Old Password            |  |
| Enter your Old Password |  |
| New Password            |  |
| Enter your New Password |  |
| Confirm Password        |  |
| Confirm your password   |  |
| Submit                  |  |

### Disclaimer







### Disclaimer







### User Account Home Page



## User Manual – e-Filing Module National Green Tribunal

**Petition Filing** 

# User Account Home Page – Petitioner Store



### e-Filing -> Basic Details

Insert the required basic details about the petition in below shown fields

details

| Basic Details Add                                     | Petitioner | Add Respo                     | ndent Add Represe | entati        | ve Upload Do           | ocument | Check List                   | Final P      | Preview      | ayment |
|-------------------------------------------------------|------------|-------------------------------|-------------------|---------------|------------------------|---------|------------------------------|--------------|--------------|--------|
| BASIC DETAILS