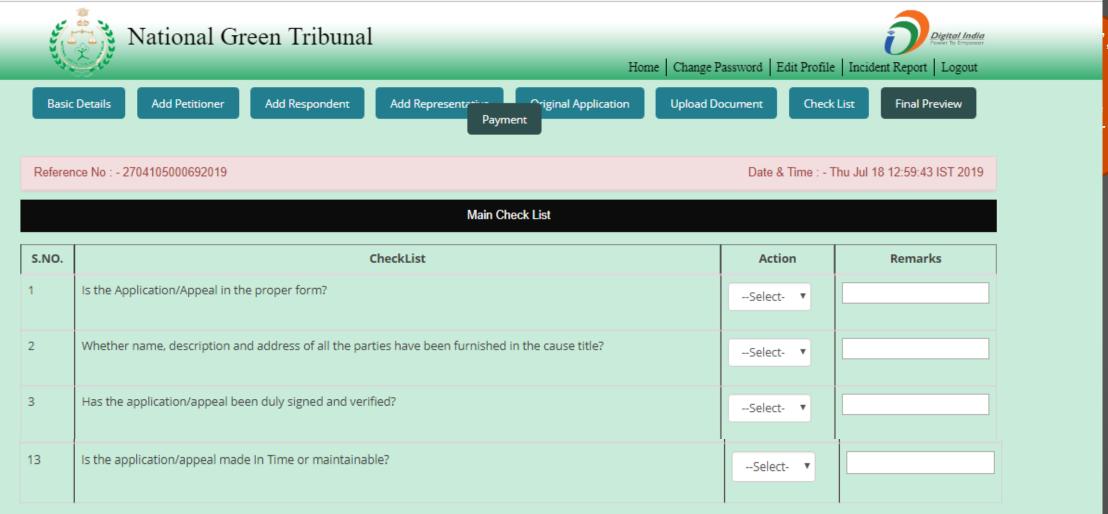

ent (1/2)



### e-Filina -> Add Respondent (2/2)

| lext                                  |
|---------------------------------------|
|                                       |
|                                       |
|                                       |
|                                       |
|                                       |
|                                       |
| The respond<br>added thro             |
| the form ca                           |
| viewed, ed<br>and delete<br>the shown |
|                                       |
|                                       |

### e-Filing -> Add Representative



•

### e-Filing -> Original Application - Online



### e-Filing -> Original Application - Offline



### e-Filing -> Upload Document



### e-Filing -> Checklist



### e-Filing -> Final Preview



### e-Filing -> Payment



### e-Filing -> Offline Payment (2/2)



# e-Filing -> Offline Payment (Receipt Generation)



8.

## User Manual – e-Filing Module of National Green Tribunal

e-Filing – Associate Case Module



### Associate Case

| Name                                   | vikas                 |
|----------------------------------------|-----------------------|
| Mobile                                 | *****4583             |
| Email Id Click on Submit to update the | vik*******0@gmail.com |
| added details in<br>the system         | Submit Back           |

An email and SMS will be sent to the user along with security code to upload documents for the given case

#### Associate Case

Enter security code and filing number sent on the users mo