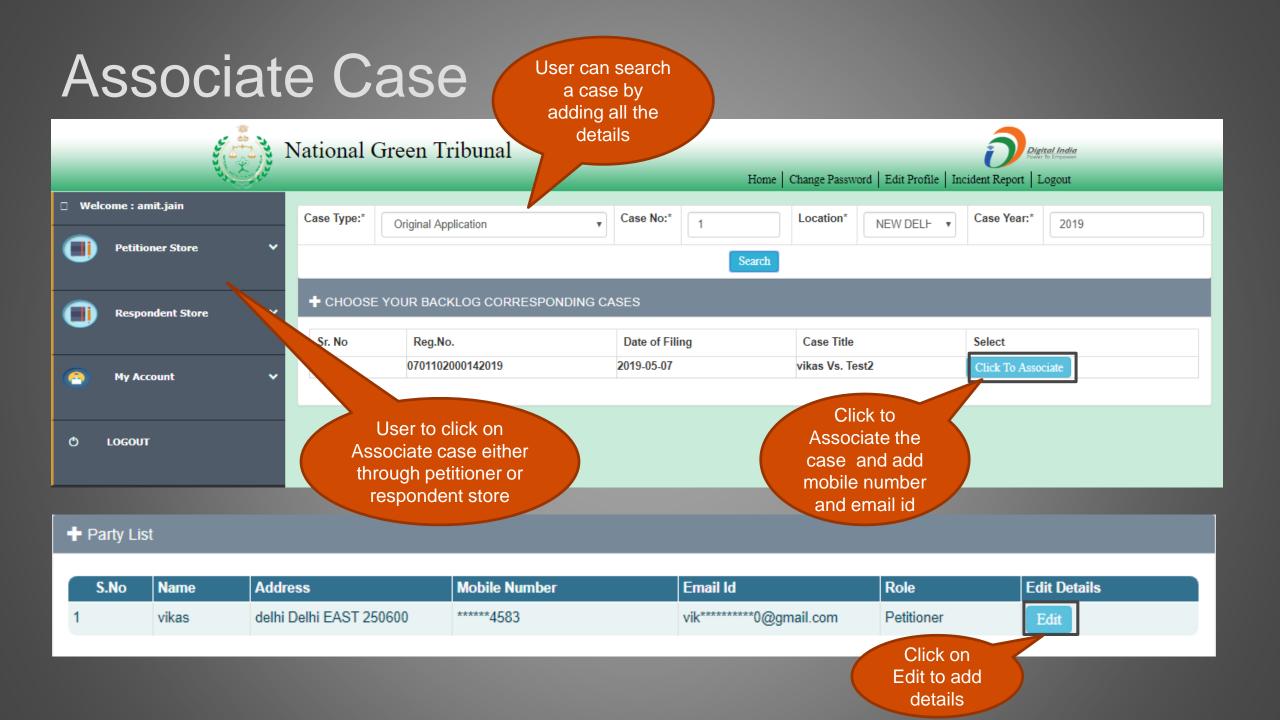

### Associate Case

| Name                                   | vikas                 |
|----------------------------------------|-----------------------|
| Mobile                                 | *****4583             |
| Email Id Click on Submit to update the | vik*******0@gmail.com |
| added details in<br>the system         | Submit Back           |

An email and SMS will be sent to the user along with security code to upload documents for the given case

#### Associate Case

Enter security code and filing number sent on the users mobile and <u>email id</u>