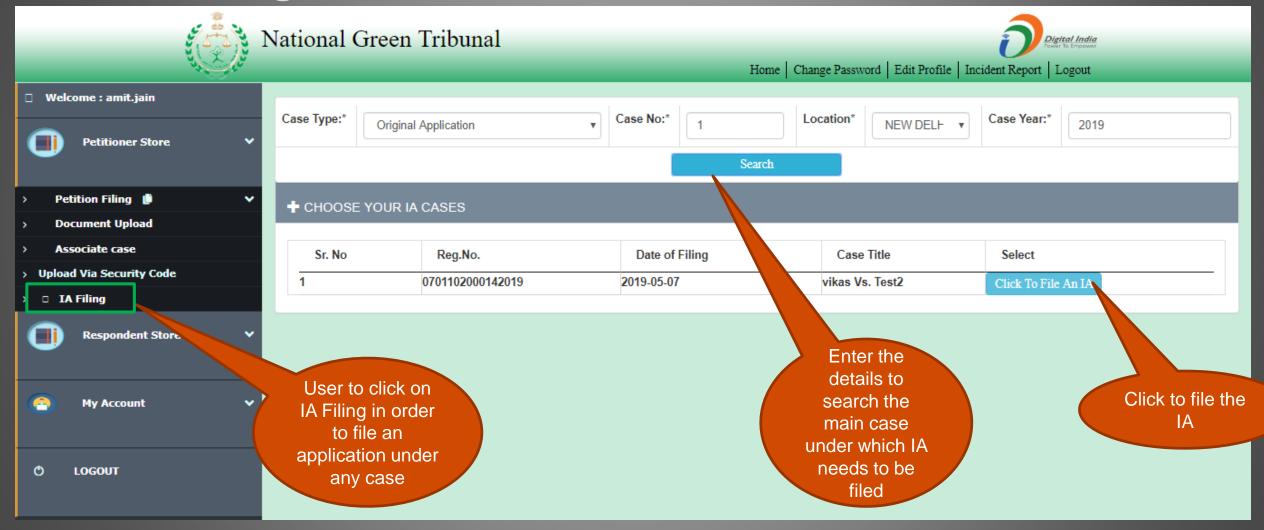

# User Manual – e-Filing Module of National Green Tribunal

IA Filing

## IA Filing – Search Main Case