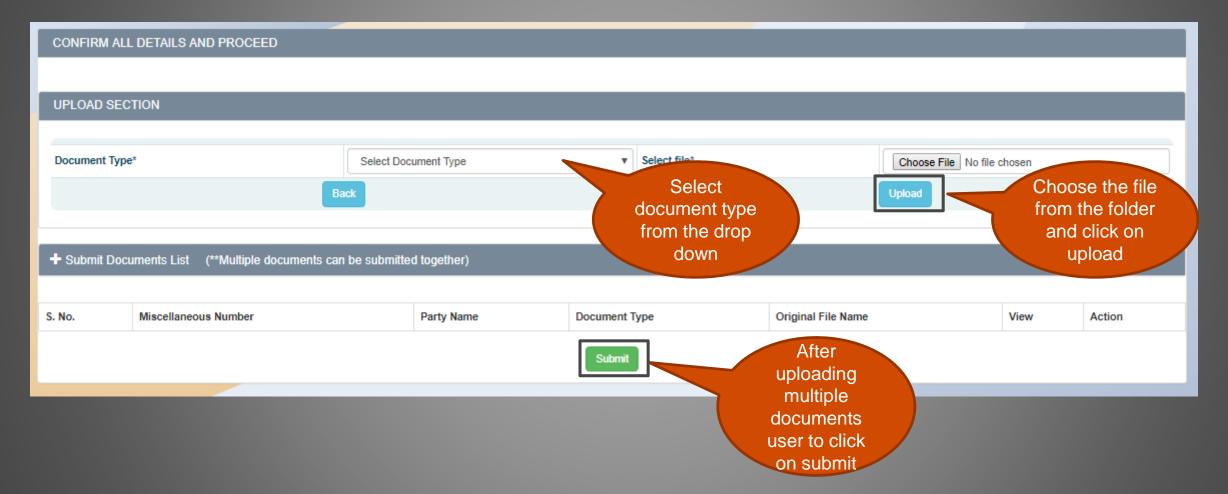

# Submit Documents

User can upload multiple documents and then submit them together.

| Sec. Sec. Sec. Sec. Sec. Sec. Sec. Sec. | Nationa                           | al Green Tribu                       | nal                      |                          | Home   Change Password   1         | Edit Profile   Incident R | then submit them<br>together. |
|-----------------------------------------|-----------------------------------|--------------------------------------|--------------------------|--------------------------|------------------------------------|---------------------------|-------------------------------|
| Welcome : amit.jain                     | + con                             | IFIRM ALL DETAILS AN                 | D PROCEED                |                          |                                    |                           |                               |
| Petitioner Store                        | ✓<br>Docum<br>Name*               | ,                                    |                          | g Number*<br>ile Number* | 2704105000012019<br>9898989898     | Email*                    | amit.jain@gmail.com           |
| (I) Respondent Store                    | <ul><li>✓</li><li>+ UPL</li></ul> | OAD SECTION                          |                          |                          |                                    |                           |                               |
| My Account                              |                                   | ent uploaded successfully<br>Volume* | Select Volume            |                          | <ul> <li>Document Type*</li> </ul> | Se                        | elect Document Type           |
| Ф LOGOUT                                | Uploa<br>documer                  | nts are                              | Choose File No<br>Back   | file chosen              |                                    | Upload                    |                               |
|                                         | visible i<br>documer              | nts list                             | Multiple documents can t | be submitted togeth      | er)                                |                           |                               |
|                                         | S. No.                            | Miscellaneous Numbe                  | r Party Name             | e Document               | Type Original File N               | ame                       | View Action                   |
| Waiting for 164.100.59.89               | 1                                 | 2704105000012019/1                   | Add                      | Reports                  | Flow Chart_Efil                    | to sub                    | "Submit"<br>mit the<br>ments  |