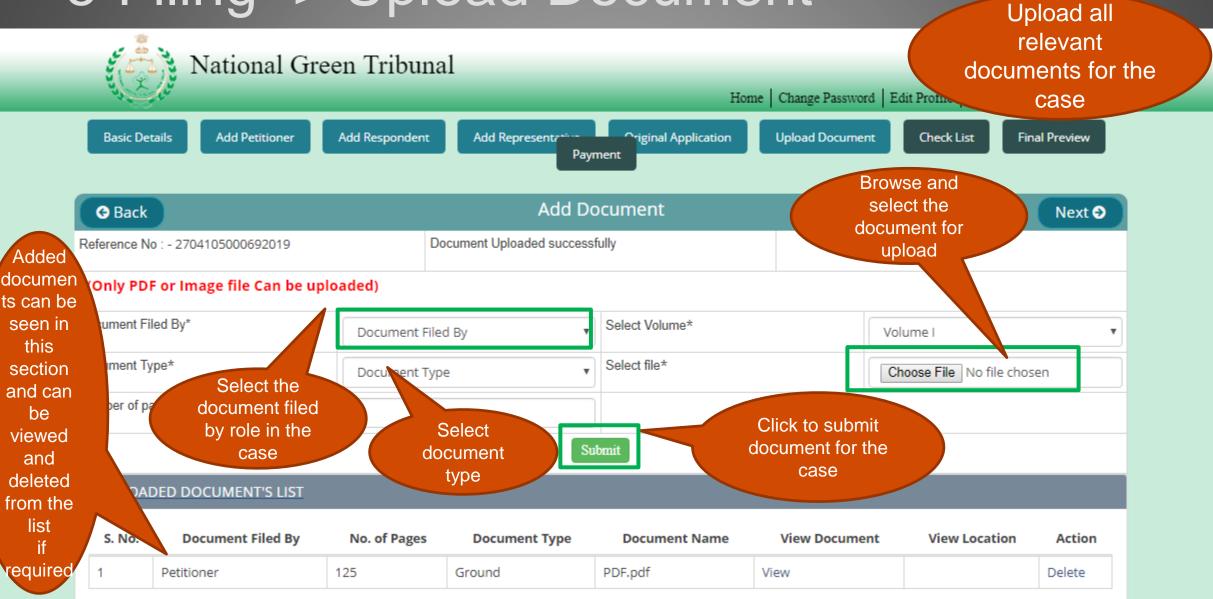

### e-Filing -> Add Respondent (1/2)



### e-Filina -> Add Respondent (2/2)

| lext                                  |
|---------------------------------------|
|                                       |
|                                       |
|                                       |
|                                       |
|                                       |
|                                       |
| The respond<br>added thro             |
| the form ca                           |
| viewed, ed<br>and delete<br>the shown |
|                                       |
|                                       |

### e-Filing -> Add Representative



•

### e-Filing -> Original Application - Online



### e-Filing -> Original Application - Offline



### e-Filing -> Upload Document



### e-Filing -> Checklist



### e-Filing -> Final Preview



### e-Filing -> Payment



### e-Filing -> Offline Payment (2/2)



# e-Filing -> Offline Payment (Receipt Generation)



8.

## User Manual – e-Filing Module of National Green Tribunal

e-Filing – Associate Case Module



### Associate Case

| Name                                   | vikas                 |
|----------------------------------------|-----------------------|
| Mobile                                 | *****4583             |
| Email Id Click on Submit to update the | vik*******0@gmail.com |
| added details in<br>the system         | Submit Back           |

An email and SMS will be sent to the user along with security code to upload documents for the given case

#### Associate Case

Enter security code and filin