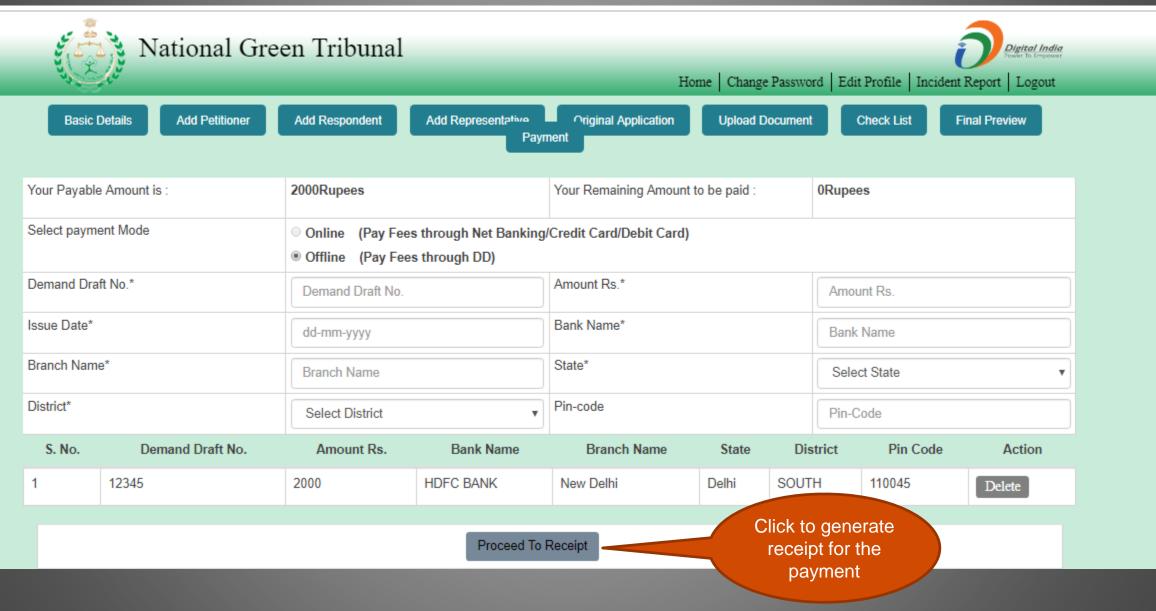

--------------------------------|
|                                       |
|                                       |
|                                       |
|                                       |
|                                       |
|                                       |
| The respond<br>added thro             |
| the form ca                           |
| viewed, ed<br>and delete<br>the shown |
|                                       |
|                                       |

### e-Filing -> Add Representative



•

### e-Filing -> Original Application - Online



### e-Filing -> Original Application - Offline



### e-Filing -> Upload Document



### e-Filing -> Checklist



### e-Filing -> Final Preview



### e-Filing -> Payment



### e-Filing -> Offline Payment (2/2)



# e-Filing -> Offline Payment (Receipt Generation)



8.

## User Manual – e-Filing Module of National Green Tribunal

e-Filing – Associate Case Module



### Associate Case

| Name                                   | vikas                 |
|----------------------------------------|-----------------------|
| Mobile                                 | *****4583             |
| Email Id Click on Submit to update the | vik*******0@gmail.com |
| added details in<br>the system         | Submit Back           |

An email and SMS will be sent to the user along with security code to upload documents for the given case

#### Associate Case

Enter security code and filing number sent on the users mobile and <u>email id</u>



#### Associate Case – Court Order



#### Associate Case – Upload



####