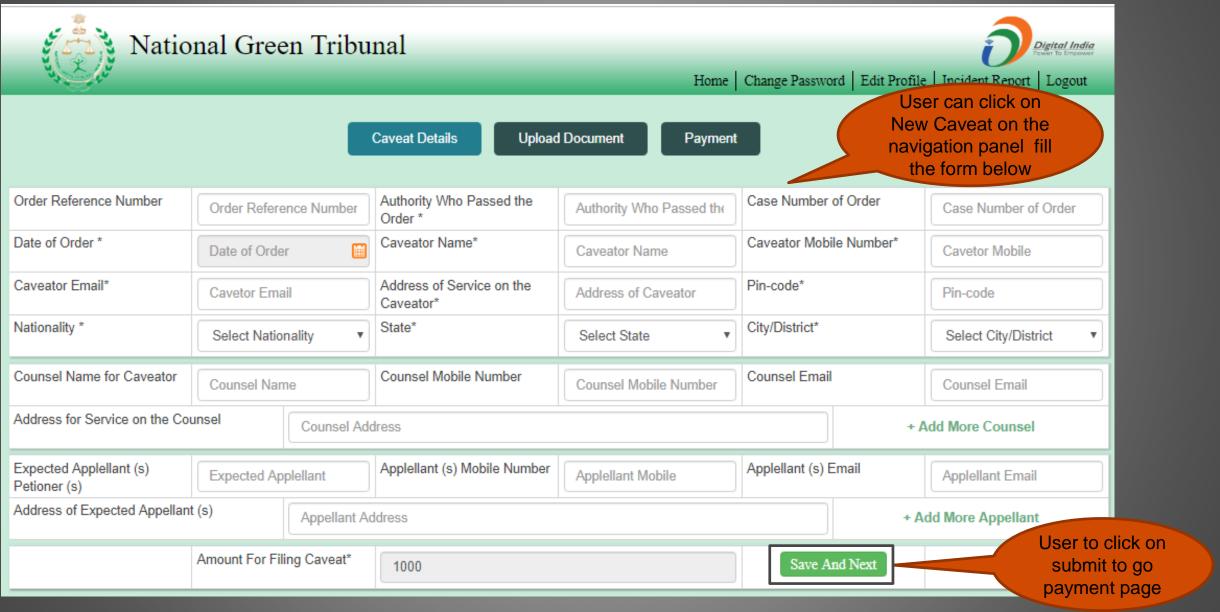

# User Manual – e-Filing Module of National Green Tribunal

IA Filing

## IA Filing – Search Main Case

# IA Filing – Basic Details

| National Gree        | en Tribur    | nal     | Home                         | Change Passwo                                             | rd   Edit Profile                  |             | Digital India<br>Power To Empower |
|----------------------|--------------|---------|------------------------------|-----------------------------------------------------------|------------------------------------|-------------|-----------------------------------|
|                      |              | Basic [ |                              |                                                           |                                    |             |                                   |
| Reference No : -     |              |         |                              |                                                           |                                    |             |                                   |
| Type of Filing       | IA           | ¥       | Choose Your Role in the Case | noose Your Role in the Case                               |                                    | Impleadment | T                                 |
| Reason For Filing IA | Intervention |         |                              |                                                           |                                    |             |                                   |
| No. of IA *@ 500     | 1            |         | Process Fees Amount*         |                                                           | 500                                |             |                                   |
|                      |              | Save A  | nd Next                      | Total Maximum                                             | n Payable Amount                   | : 500       |                                   |
|                      |              |         |                              | User to f<br>basic def<br>click on s<br>Next to g<br>next | tails and<br>save and<br>go to the |             |                                   |