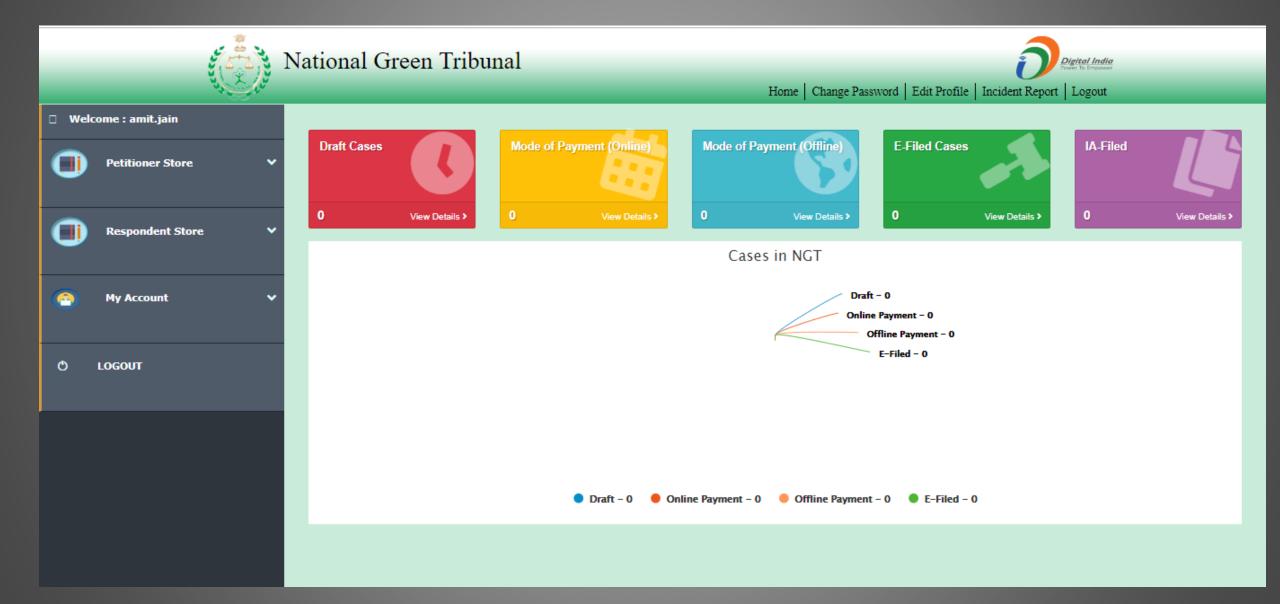

blished to P<br>6156<br>Total<br>Registered Users                                                                                                      | rovide Speed<br>7 3613<br>Total<br>Advocate Registered | New user? Signup                                                | Log in<br>Forgot password?<br>E-Filed Cases PB 12 | Registry Corner       Image: Constraint of the second |

### Change of your Password



#### National Green Tribunal



| Change your Password    |  |
|-------------------------|--|
| Old Password            |  |
| Enter your Old Password |  |
| New Password            |  |
| Enter your New Password |  |
| Confirm Password        |  |
| Confirm your password   |  |
| Submit                  |  |

### Disclaimer







### Disclaimer







### User Account Home Page



## User Manual – e-Filing Module National Green Tribunal

**Petition Filing** 

# User Account Home Page – Petitioner Store



### e-Filing -> Basic Details

Insert the required basic details about the petition in below shown fields

details

| Basic Details Add                                     | Petitioner | Add Respo                     | ndent Add Represe | entati        | ve Upload Do           | ocument | Check List                   | Final P      | Preview      | ayment |
|-------------------------------------------------------|------------|-------------------------------|-------------------|---------------|------------------------|---------|------------------------------|--------------|--------------|--------|
| BASIC DETAILS                                         |