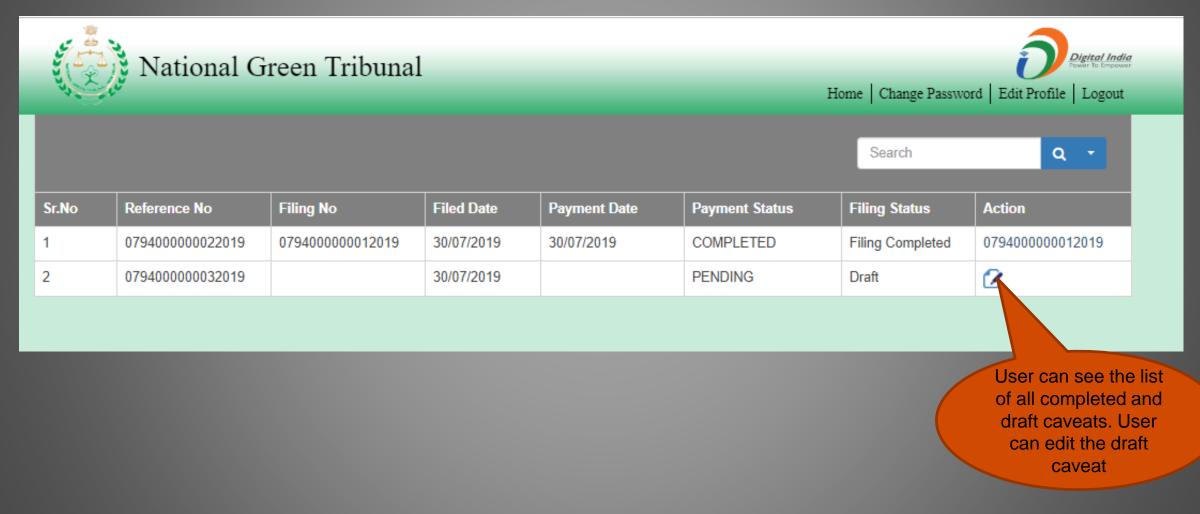

# User Manual – e-Filing Module of National Green Tribunal

**Document Upload** 

#### **Documents** Upload