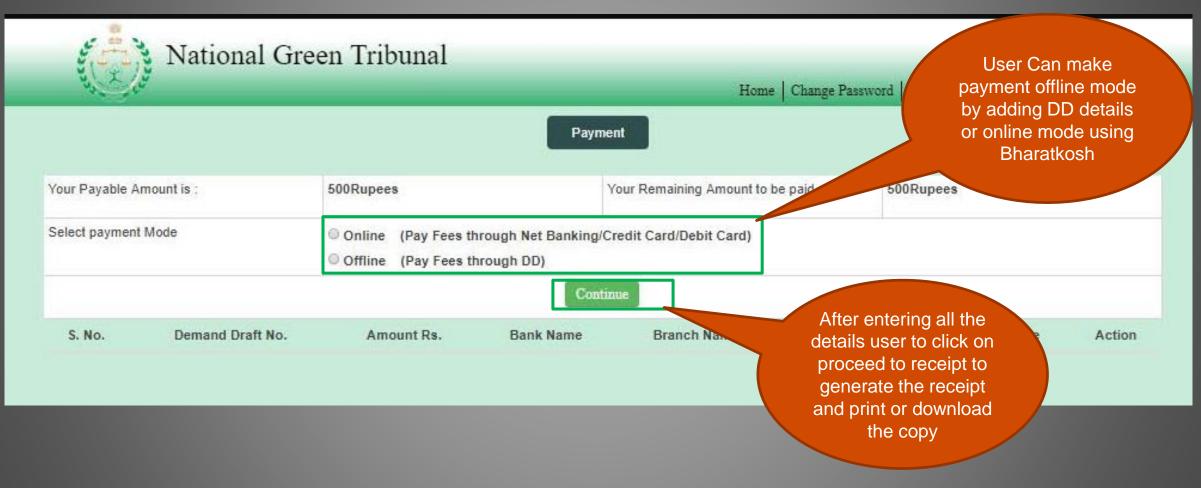

| I MPR MAY.pdf 1 Tatai Pay Amount PARTY'S LIST                                                                    |          | No. of Copies                  | Total Amount for Document      | e<br>07                          |

User to click on Next after final preview of all the information entered

# IA Filing – Payment



# IA Receipt

| 2.00 |                                             | National (<br>Your Payment is |                         | ribunal          |                    | Home   Cl      | hange Password        | Edit Profile   I | ncident Report | Logot |
|------|---------------------------------------------|-------------------------------|-------------------------|------------------|--------------------|----------------|-----------------------|------------------|----------------|-------|
|      | Filing No of Original Case :<br>Case Type : |                               |                         | 02000142019      |                    |                |                       |                  |                |       |
|      | Transaction Id :                            |