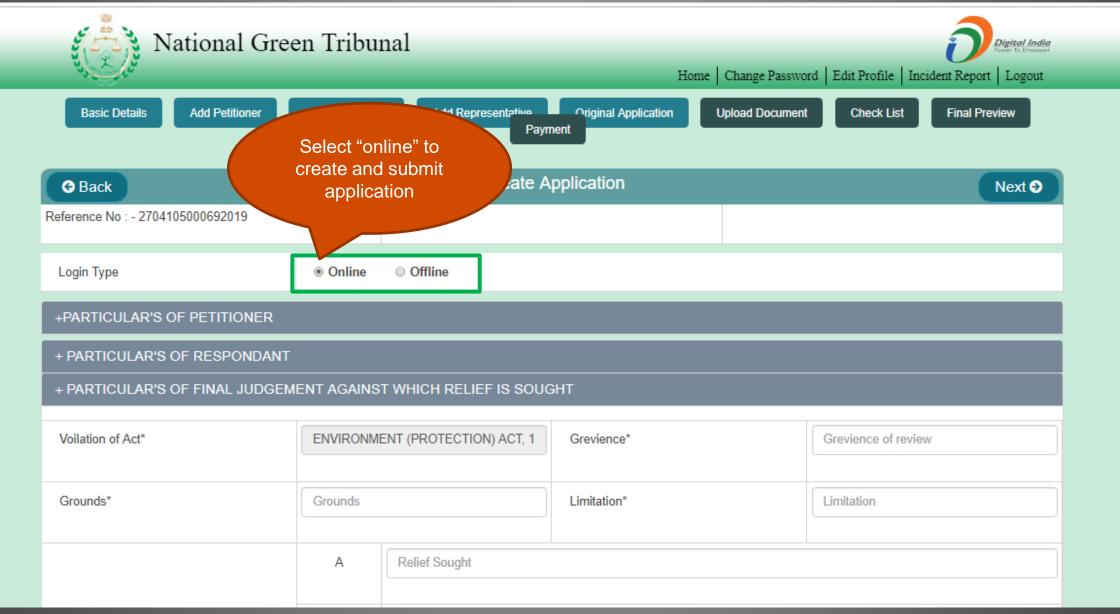

|

### e-Filing -> Add Petitioner (1/2)



### e-Filing -> Add Petitioner (2/2)



### e-Filing -> Add Respondent (1/2)



### e-Filina -> Add Respondent (2/2)

| lext                                  |
|---------------------------------------|
|                                       |
|                                       |
|                                       |
|                                       |
|                                       |
|                                       |
| The respond<br>added thro             |
| the form ca                           |
| viewed, ed<br>and delete<br>the shown |
|                                       |
|                                       |

### e-Filing -> Add Representative



•

### e-Filing -> Original Application - Online



### e-Filing -> Original Application - Offline



### e-Filing -> Upload Document



### e-Filing -> Checklist



### e-Filing -> Final Preview



### e-Filing -> Payment



### e-Filing -> Offline Payment (2/2)



# e-Filing -> Offline Payment (Receipt Generation)



8.

## User Manual – e-Filing Module of National Green Tribunal

e-Filing – Associate Case Module



### Associate Case

| Name                                   | vikas                 |
|----------------------------------------|-----------------------|
| Mobile                                 | *****4583             |
| Email Id Click on Submit to update the | vik*******0@gmail.com |
| added details in<br>the system         | Submit Back           |

An email and SMS will be sent to the user along with security code to up