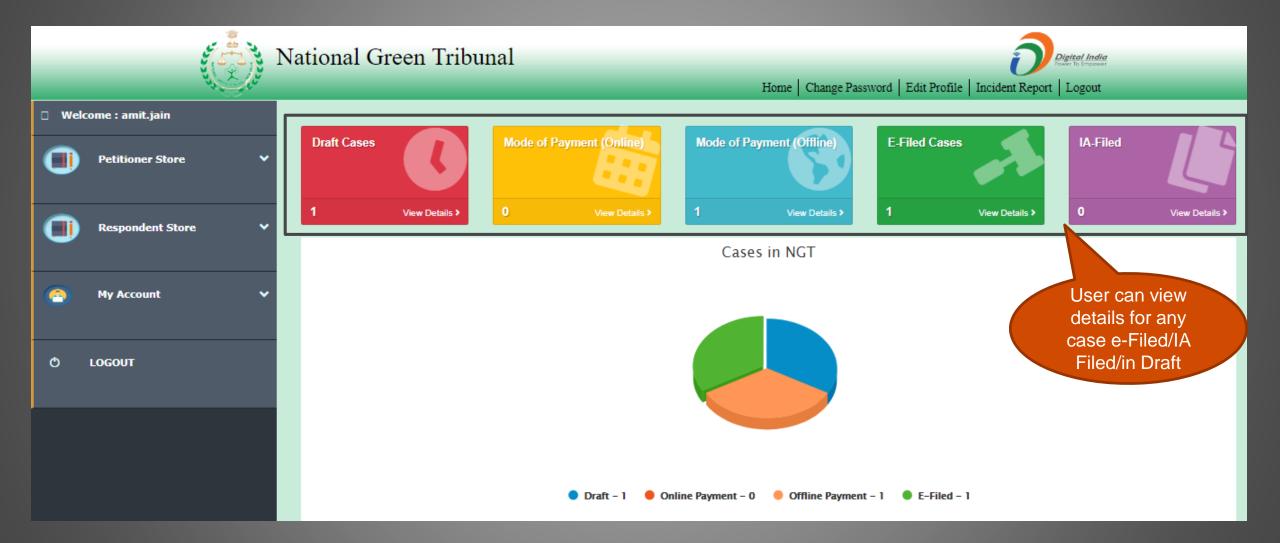

t       | ► Dack                                                                                                                                                                                                                                                                                                          |                                     |
| O LOGO    | JUT           | Click to view the<br>uploaded<br>document                                                                                                                                                                                                                                                                       |                                     |

#### My Account – Transaction History



#### Case Status - Dashboard



## Status of e-Filed Cases





#### New Caveat



## New Caveat – Upload Document

| National Gree                                                                                  | en Tribunal                                   | Home   C                     | Change Password   Edit Profile   Inc | Degital India<br>Pewer To Empower<br>ident Report   Logout |
|------------------------------------------------------------------------------------------------|-----------------------------------------------|------------------------------|--------------------------------------|------------------------------------------------------------|
|                                                                                                | Basic Details Uploa                           | d Document