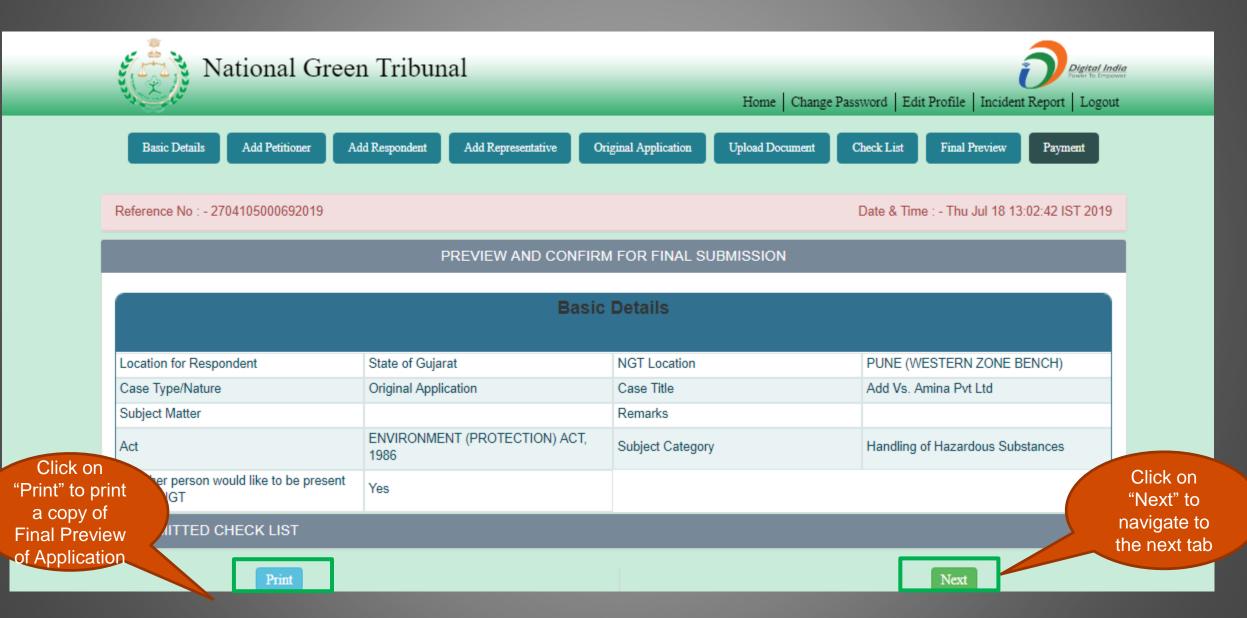

Respondent (2/2)

| lext                                  |
|---------------------------------------|
|                                       |
|                                       |
|                                       |
|                                       |
|                                       |
|                                       |
| The respond<br>added thro             |
| the form ca                           |
| viewed, ed<br>and delete<br>the shown |
|                                       |
|                                       |

### e-Filing -> Add Representative



•

### e-Filing -> Original Application - Online



### e-Filing -> Original Application - Offline



### e-Filing -> Upload Document



### e-Filing -> Checklist



### e-Filing -> Final Preview



### e-Filing -> Payment



### e-Filing -> Offline Payment (2/2)



# e-Filing -> Offline Payment (Receipt Generation)



8.

## User Manual – e-Filing Module of National Green Tribunal

e-Filing – Associate Case Module



### Associate Case

| Name                                   | vikas                 |
|----------------------------------------|-----------------------|
| Mobile                                 | *****4583             |
| Email Id Click on Submit to update the | vik*******0@gmail.com |
| added details in<br>the system         | Submit Back           |

An email and SMS will be sent to the user along with security code to upload documents for the given case

#### Associate Case

Enter security code and filing number sent on the users mobile and <u>email id</u>



####