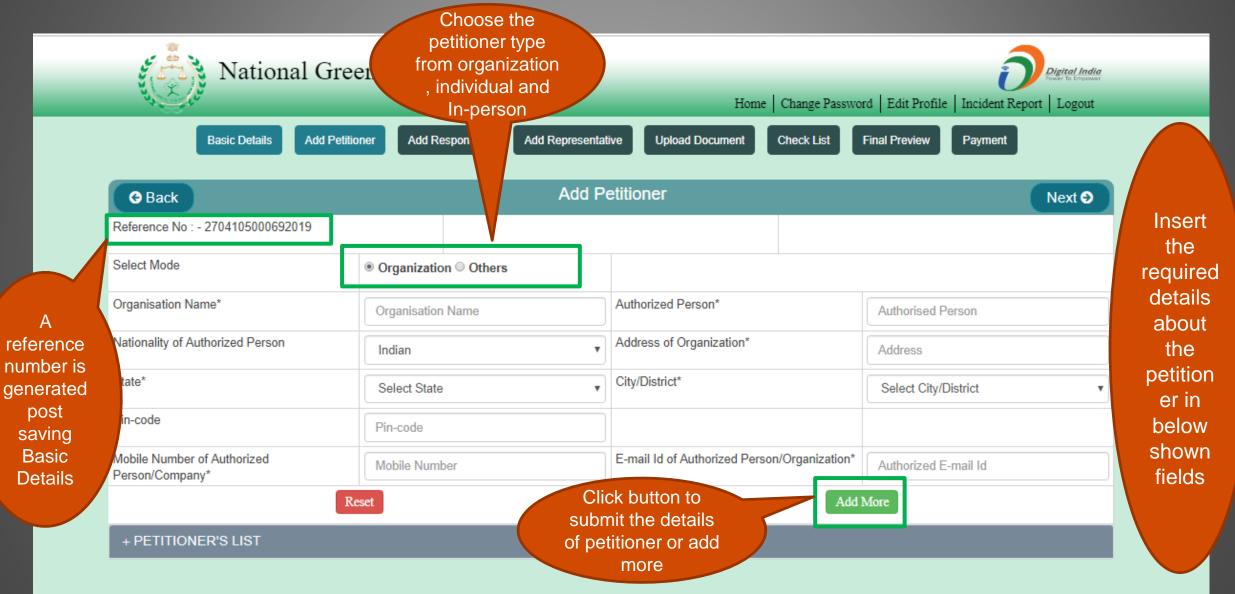

|              | *      |
| Whether person would like to be present<br>before NGT |            | SelectOp                      | tion              | •             | Location will be (If ) | Yes)    |                              |              |              |        |
| Process Fee Type*                                     | IA         | •                             | No. of IA *@ 500  |               | 0                      | Pro     | cess Fees A                  | mount*       | Process Fees | Amount |
|                                                       |            |                               | s                 | ave A         | and Next               | Tota    | al Maximum                   | Payable Amou | nt :         |        |

### e-Filing -> Add Petitioner (1/2)



### e-Filing -> Add Petitioner (2/2)



### e-Filing -> Add Respondent (1/2)



### e-Filina -> Add Respondent (2/2)

| lext                                  |
|---------------------------------------|
|                                       |
|                                       |
|                                       |
|                                       |
|                                       |
|                                       |
| The respond<br>added thro             |
| the form ca                           |
| viewed, ed<br>and delete<br>the shown |
|                                       |
|                                       |

### e-Filing -> Add Representative



•

### e-Filing -> Original Application - Online



### e-Filing -> Original Application - Offl