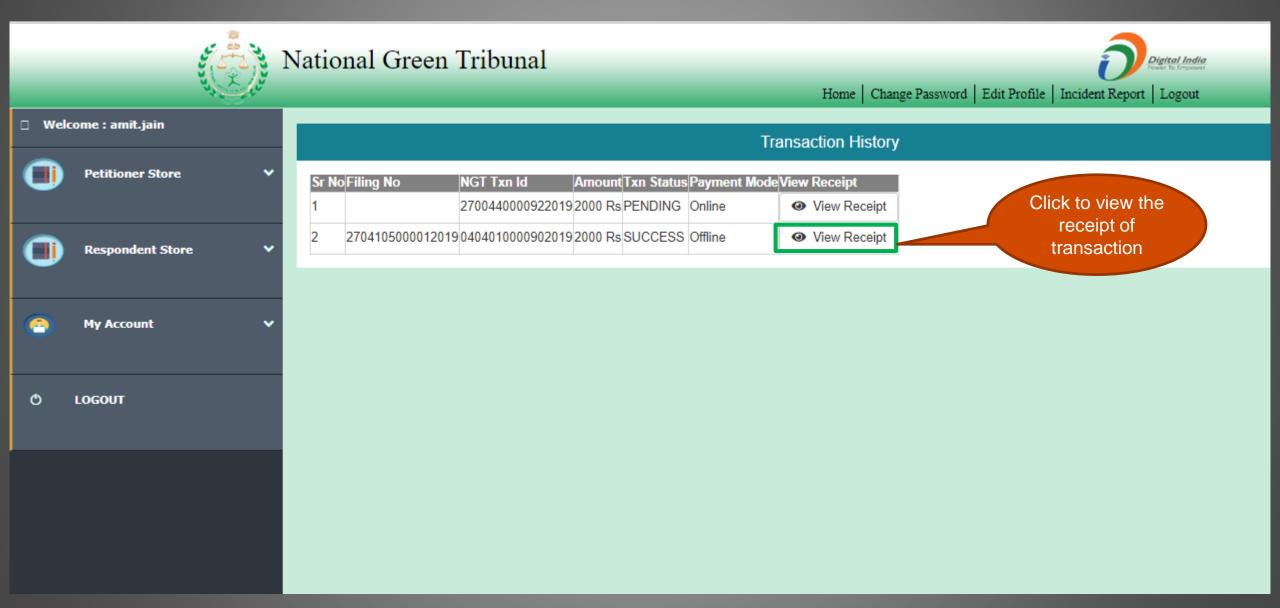

# Submit Documents

User can upload multiple documents and then submit them together.

| Sec. Sec. Sec. Sec. Sec. Sec. Sec. Sec. | Nationa                           | al Green Tribu                       | nal                      |                          | Home   Change Password   1         | Edit Profile   Incident R | then submit them<br>together. |
|-----------------------------------------|-----------------------------------|--------------------------------------|--------------------------|--------------------------|------------------------------------|---------------------------|-------------------------------|
| Welcome : amit.jain                     | + con                             | IFIRM ALL DETAILS AN                 | D PROCEED                |                          |                                    |                           |                               |
| Petitioner Store                        | ✓<br>Docum<br>Name*               | ,                                    |                          | g Number*<br>ile Number* | 2704105000012019<br>9898989898     | Email*                    | amit.jain@gmail.com           |
| (I) Respondent Store                    | <ul><li>✓</li><li>+ UPL</li></ul> | OAD SECTION                          |                          |                          |                                    |                           |                               |
| My Account                              |                                   | ent uploaded successfully<br>Volume* | Select Volume            |                          | <ul> <li>Document Type*</li> </ul> | Se                        | elect Document Type           |
| Ф LOGOUT                                | Uploa<br>documer                  | nts are                              | Choose File No<br>Back   | file chosen              |                                    | Upload                    |                               |
|                                         | visible i<br>documer              | nts list                             | Multiple documents can t | be submitted togeth      | er)                                |                           |                               |
|                                         | S. No.                            | Miscellaneous Numbe                  | r Party Name             | e Document               | Type Original File N               | ame                       | View Action                   |
| Waiting for 164.100.59.89               | 1                                 | 2704105000012019/1                   | Add                      | Reports                  | Flow Chart_Efil                    | to sub                    | "Submit"<br>mit the<br>ments  |