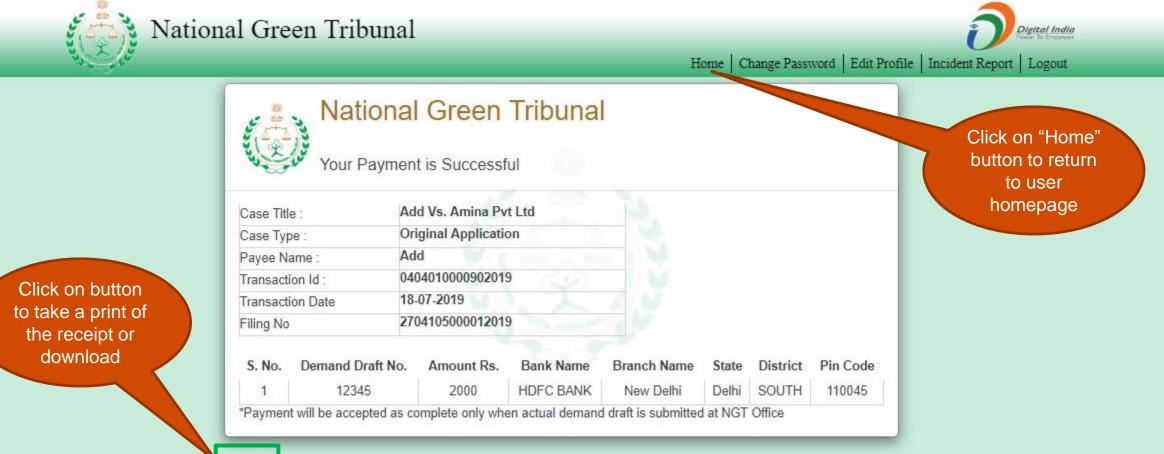

|
|                                       |
|                                       |
|                                       |
|                                       |
|                                       |
| The respond<br>added thro             |
| the form ca                           |
| viewed, ed<br>and delete<br>the shown |
|                                       |
|                                       |

### e-Filing -> Add Representative



•

### e-Filing -> Original Application - Online



### e-Filing -> Original Application - Offline



### e-Filing -> Upload Document



### e-Filing -> Checklist



### e-Filing -> Final Preview



### e-Filing -> Payment



### e-Filing -> Offline Payment (2/2)



# e-Filing -> Offline Payment (Receipt Generation)



8.

## User Manual – e-Filing Module of National Green Tribunal

e-Filing – Associate Case Module



### Associate Case

| Name                                   | vikas                 |
|----------------------------------------|-----------------------|
| Mobile                                 | *****4583             |
| Email Id Click on Submit to update the | vik*******0@gmail.com |
| added details in<br>the system         | Submit Back           |

An email and SMS will be sent to the user along with security code to upload documents for the given case

#### Associate Case

Enter security code and filing number sent on the users mobile and <u>email id</u>



#### Associate Case – Court Order



#### Associate Case – Upload



#### Associate Case – Upload Receipt

| Filing    |