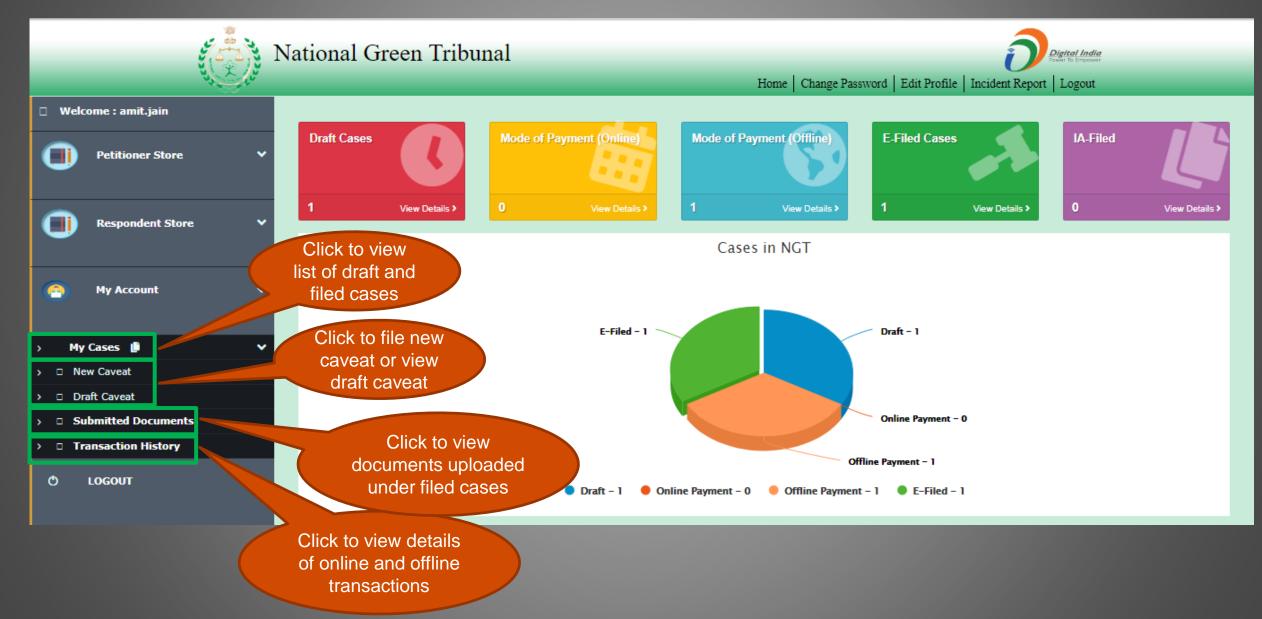

|    | Receipt Prir                                                              | nt                |                    |            |                                |                                                   |

# User Manual – e-Filing Module of National Green Tribunal

My Account Details

### My Account



# My Account – My Cases





# My Account – My Submitted Documents (2/2)

|           |               | National Green Tribunal<br>Home   Change Password   Edit Profile   Incident Rep                                                                                                                                                                                                                                 | Orgital India<br>Sewer To Empower   |
|-----------|---------------|-----------------------------------------------------------------------------------------------------------------------------------------------------------------------------------------------------------------------------------------------------------------------------------------------------------------|---------------