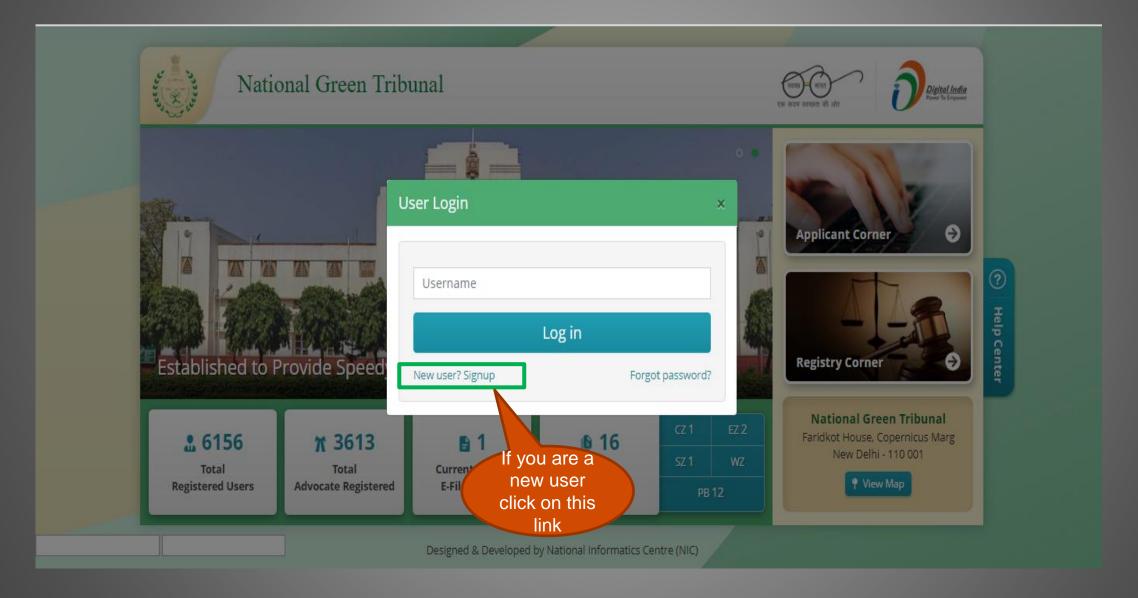

### New User Signup

### New User Login

| Nation Nation                                                                                                                                              | onal Green Tr <del>'</del>                             | User Login                                                      | ×                                                 | tim men consum at aire                                                                                                                                                                                                                                                                                                                                                                                                                                                                                                                                                                                                                                                                                                                                                                                                                                                                                                                                                                                                                                                                                                                                                                                                                                                                                                                                                                                                                                                                                                                                                                                                                                                                                                                                                                                                                                                                                                                                                                                                                                                                 |
|------------------------------------------------------------------------------------------------------------------------------------------------------------|--------------------------------------------------------|-----------------------------------------------------------------|---------------------------------------------------|----------------------------------------------------------------------------------------------------------------------------------------------------------------------------------------------------------------------------------------------------------------------------------------------------------------------------------------------------------------------------------------------------------------------------------------------------------------------------------------------------------------------------------------------------------------------------------------------------------------------------------------------------------------------------------------------------------------------------------------------------------------------------------------------------------------------------------------------------------------------------------------------------------------------------------------------------------------------------------------------------------------------------------------------------------------------------------------------------------------------------------------------------------------------------------------------------------------------------------------------------------------------------------------------------------------------------------------------------------------------------------------------------------------------------------------------------------------------------------------------------------------------------------------------------------------------------------------------------------------------------------------------------------------------------------------------------------------------------------------------------------------------------------------------------------------------------------------------------------------------------------------------------------------------------------------------------------------------------------------------------------------------------------------------------------------------------------------|
| User to enter the user id<br>and password received<br>after registration along<br>with one time OTP<br>received on users<br>registered mobile and<br>email |                                                        | amit.jain 7538 Enter the OTP SENT ON YOU NUMBER/EMAIL ID 673533 | JR REGISTERED MOBILE<br>673533                    | Applicant Corner                                                                                                                                                                                                                                                                                                                                                                                                                                                                                                                                                                                                                                                                                                                                                                                                                                                                                                                                                                                                                                                                                                                                                                                                                                                                                                                                                                                                                                                                                                                                                                                                                                                                                                                                                                                                                                                                                                                                                                                                                                                                       |
| Established to P<br>6156<br>Total<br>Registered Users                                                                                                      | rovide Speed<br>7 3613<br>Total<br>Advocate Registered | New user? Signup                                                | Log in<br>Forgot password?<br>E-Filed Cases PB 12 | Registry Corner       Image: Constraint of the second |