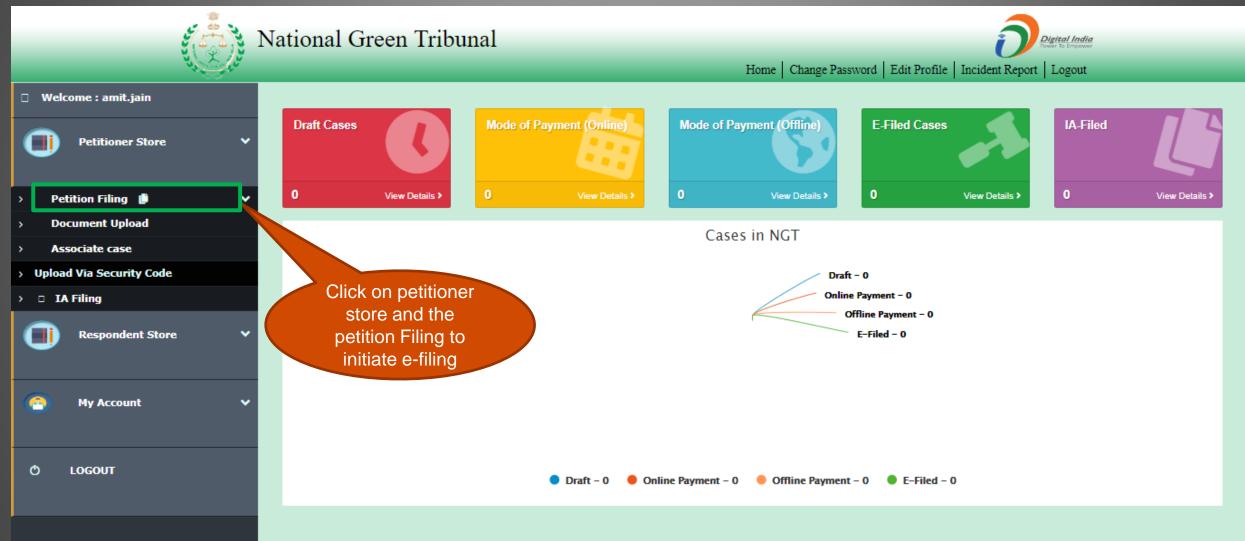

## User Manual – e-Filing Module National Green Tribunal

**Petition Filing** 

# User Account Home Page – Petitioner Store