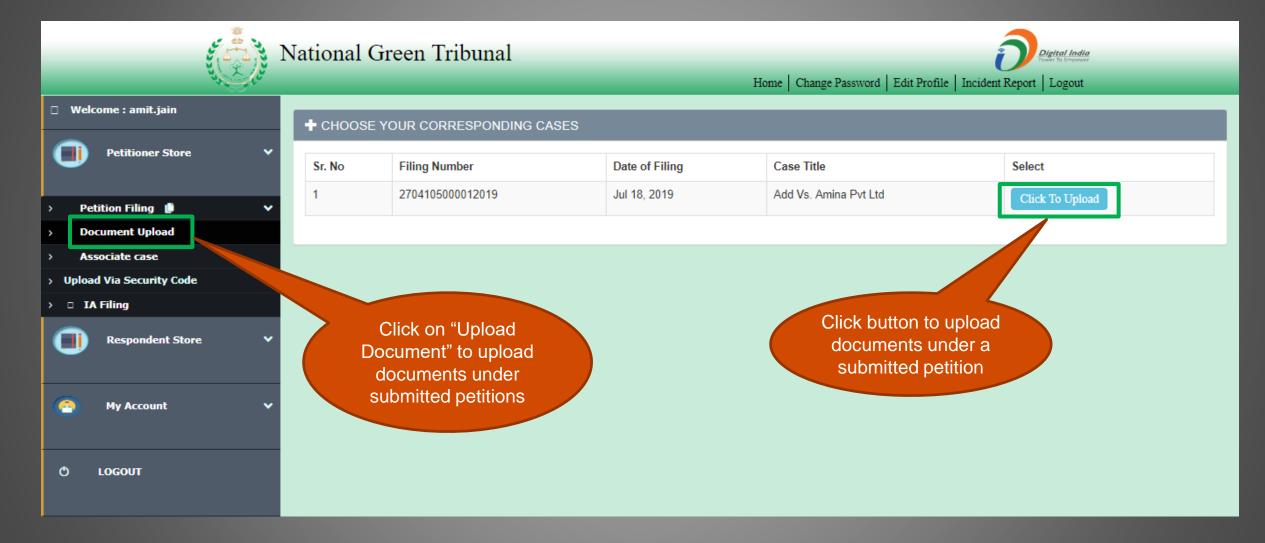

#### Select Case for Document Upload

# Submit Documents

User can upload multiple documents and then submit them together.

| Sec. Sec. Sec. Sec. Sec. Sec. Sec. Sec. | Nationa                           | al Green Tribu                       | nal                      |                          | Home   Change Password   1         | Edit Profile   Incident R | then submit them<br>together. |
|-----------------------------------------|-----------------------------------|--------------------------------------|--------------------------|--------------------------|------------------------------------|---------------------------|-------------------------------|
| Welcome : amit.jain                     | + con                             | IFIRM ALL DETAILS AN                 | D PROCEED                |                          |                                    |                           |                               |
| Petitioner Store                        | ✓<br>Docum<br>Name*               | ,                                    |                          | g Number*<br>ile Number* | 2704105000012019<br>9898989898     | Email*                    | amit.jain@gmail.com           |
| (I) Respondent Store                    | <ul><li>✓</li><li>+ UPL</li></ul> | OAD SECTION                          |                          |                          |                                    |                           |                               |
| My Account                              |                                   | ent uploaded successfully<br>Volume* | Select Volume            |                          | <ul> <li>Document Type*</li> </ul> | Se                        | elect Document Type           |
| Ф LOGOUT                                | Uploa<br>documer                  | nts are                              | Choose File No<br>Back   | file chosen              |                                    | Upload                    |                               |
|                                         | visible i<br>documer              | nts list                             | Multiple documents can t | be submitted togeth      | er)                                |                           |                               |
|                                         | S. No.                            | Miscellaneous Numbe                  | r Party Name             | e Document               | Type Original File N               | ame                       | View Action                   |
| Waiting for 164.100.59.89               | 1                                 | 2704105000012019/1                   | Add                      | Reports                  | Flow Chart_Efil                    | to sub                    | "Submit"<br>mit the<br>ments  |