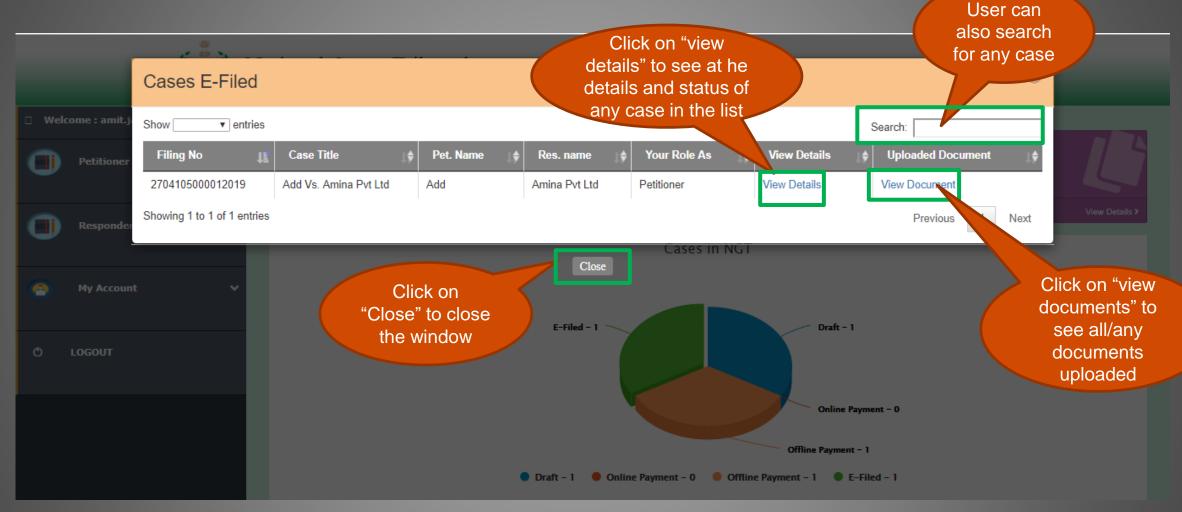

|                                     |
| O LOGO    | JUT           | Click to view the<br>uploaded<br>document                                                                                                                                                                                                                                                                       |                                     |

#### My Account – Transaction History



#### Case Status - Dashboard



## Status of e-Filed Cases





#### New Caveat



## New Caveat – Upload Document

| National Gree                                                                                  | en Tribunal                                   | Home   C                     | Change Password   Edit Profile   Inc | Degital India<br>Pewer To Empower<br>ident Report   Logout |
|------------------------------------------------------------------------------------------------|-----------------------------------------------|------------------------------|--------------------------------------|------------------------------------------------------------|
|                                                                                                | Basic Details Uploa                           | d Document Payment           |