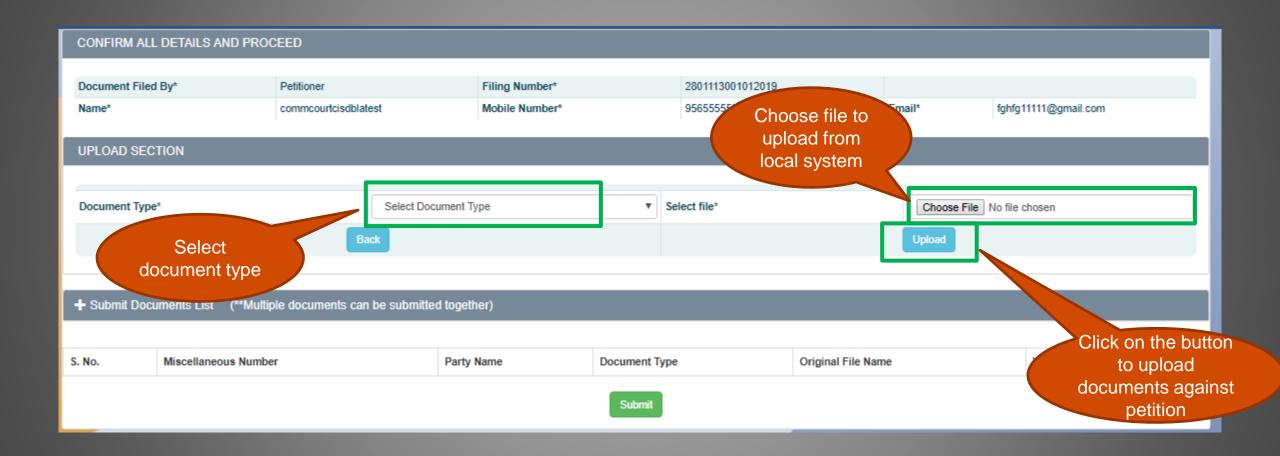

# Submit Documents

User can upload multiple documents and then submit them together.

| Sec. Sec. Sec. Sec. Sec. Sec. Sec. Sec. | Nationa                           | al Green Tribu                       | nal                      |                          | Home   Change Password   1         | Edit Profile   Incident R | then submit them<br>together. |
|-----------------------------------------|-----------------------------------|--------------------------------------|--------------------------|--------------------------|------------------------------------|---------------------------|-------------------------------|
| Welcome : amit.jain                     | + con                             | IFIRM ALL DETAILS AN                 | D PROCEED                |                          |                                    |                           |                               |
| Petitioner Store                        | ✓<br>Docum<br>Name*               | ,                                    |                          | g Number*<br>ile Number* | 2704105000012019<br>9898989898     | Email*                    | amit.jain@gmail.com           |
| (I) Respondent Store                    | <ul><li>✓</li><li>+ UPL</li></ul> | OAD SECTION                          |                          |                          |                                    |                           |                               |
| My Account                              |                                   | ent uploaded successfully<br>Volume* | Select Volume            |                          | <ul> <li>Document Type*</li> </ul> | Se                        | elect Document Type           |
| Ф LOGOUT                                | Uploa<br>documer                  | nts are                              | Choose File No<br>Back   | file chosen              |                                    | Upload                    |                               |
|                                         | visible i<br>documer              | nts list                             | Multiple documents can t | be submitted togeth      | er)                                |                           |                               |
|                                         | S. No.                            | Miscellaneous Numbe                  | r Party Name             | e Document               | Type Original File N               | ame                       | View Action                   |
| Waiting for 164.100.59.89               | 1                                 | 2704105000012019/1                   | Add                      | Reports                  | Flow Chart_Efil                    | to sub                    | "Submit"<br>mit the<br>ments  |